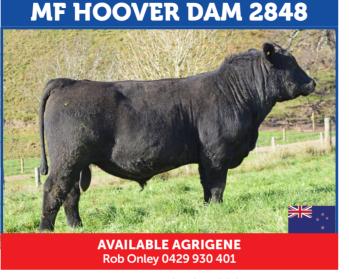

## REG# 145560202848

### RANKS TOP 35% BREED IN 12 TRAITS

**BORN** 05/09/2020

ANGUS

OWNER Martin Farming, Wakefield, Nelson, NZ

2848 represents the very best cow family bred at Martin Farming in 40 years. Virtue 557 is a powerful dam at 11 years of age. Has stood the test of time with unmatched Docility, Structure, Udder Quality, Fertility and Longevity.

2848's full sister as a 2 year old heifer, raised the standout bull calf born in 2021 - sired by Milwillah Napa at weaning.

We rate 2848 as a sire with a blue blood pedigree, great data set and exceptional Structure and Docility.

Dam with SAV Rainfall bull at foot. April 2022.

|            | SYDGEN CC & 7    |
|------------|------------------|
| HOOVER DAM |                  |
|            | ERICA OF ELLSTON |

ARDROSSAN EQUATOR A241

MF VIRTUE 1557

ENTERPRISE M 966

### **August 2022 Trans-Tasman Angus Cattle Evaluation**

| CEDtrs | GL   | BW  | 200 | 400 | 600 | MCW | SC  | MILK | DtC  | CW  | EMA | Rmp F | Rib F | RBY | IMF | SRI   | API   |
|--------|------|-----|-----|-----|-----|-----|-----|------|------|-----|-----|-------|-------|-----|-----|-------|-------|
| 4.9    | -1.2 | 4.8 | 49  | 86  | 113 | 95  | 1.9 | 18   | -3.8 | 63  | 8.0 | -0.3  | 0.2   |     | 2.6 | \$123 | \$165 |
| 20%    |      |     | 15% | 20% | 20% |     |     | 20%  |      | 20% | 10% |       |       | 20% | 10% | 25%   | 10%   |