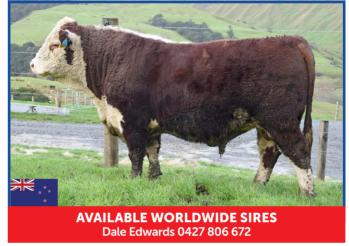

# Breed Leading Calving Ease 1% Marbling Top 1% Breed

Serenity is a must use Charolais sire that will add value to your program and the breed.

### **Exceptional Feet Structure and Docility.**

First calf crop at Pleasant Dawn shows exceptional Short Gestation and excellent Calving Ease.

# PLEASANT DAWN SERENITY AVAILABLE WORLDWIDE SIRES Dale Edwards 0427 806 672

RAWES DUKE 401B

PLEASANT DAWN HYDRO

PLEASANT DAWN LADY 975A

PLEASANT DAWN LADY 508E

-

LT LEDGER 0332 P

PLEASANT DAWN RUTH 908C

### **July 2022 USA Charolais EPDs**

| CE   | BW   | WW | YW | MILK | MTL | CW | REA  | FAT | MARB | LY   |
|------|------|----|----|------|-----|----|------|-----|------|------|
| 18.9 | -8.5 | 40 | 84 | 27   | 47  | 8  | 0.32 | 2.5 | 1.87 | 0.64 |
| 1%   | 1%   |    |    | 10%  | 25% |    |      | 1%  | 1%   |      |